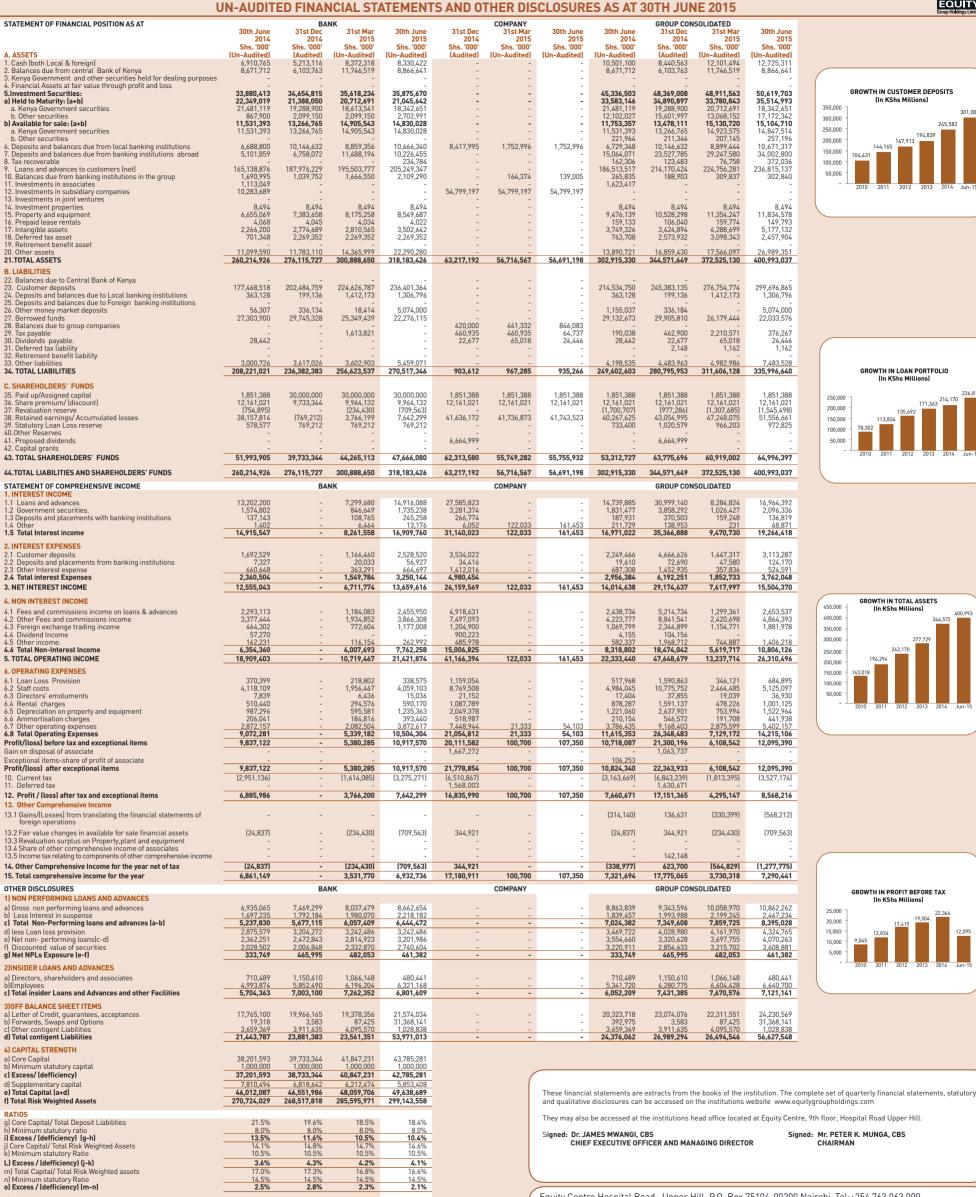

## **EQUITY GROUP HOLDINGS LIMITED (FORMERLY EQUITY BANK LIMITED)**





4.1%

4.2%

3.6%

a) Liquidity Ratio b) Minimum statutory Ratio c) Excess / (defficiency) (a-b)









They may also be accessed at the institutions head office located at Equity Centre, 9th floor, Hospital Road Upper Hill.

CHIEF EXECUTIVE OFFICER AND MANAGING DIRECTOR

Signed: Mr. PETER K. MUNGA, CBS

Equity Centre Hospital Road, Upper Hill, P.O. Box 75104-00200 Nairobi, Tel:+254 763 063 000.  $Email: info@equitygroupholdings.com, \ Website: www.equitygroupholdings.com$ 

Equity Group Holdings Limited is regulated by the Central Bank of Kenya